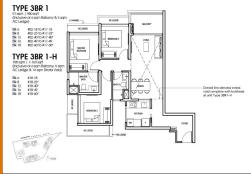

### 6 DUNMAN ROAD, EAST COAST, MARINE PARADE,

**SINGAPORE 439188** 

■ LISTING ID: SGLD54440698 ■ TENURE: LEASEHOLD 99

■ TITLE: N/A

■ **SIZE BUILT-UP**: 980SQFT (91SQM)
■ **SITE AREA**: 6.236AC (2.523HA)

■ NO. OF FLOORS: 18

■ FLOOR/LEVEL: 1 - LOW FLOOR

■ BED ROOMS: 3
■ BATH ROOMS: 2
■ MAIDS ROOMS: N/A
■ PARKING SPACES: N/A

■ LAYOUT TYPE: REGULAR

■ FACING: N/A
■ VIEWING: OTHER

■ **SELLING PRICE**: CALL FOR PRICE!

**■ COMPLETION YEAR:** 2028