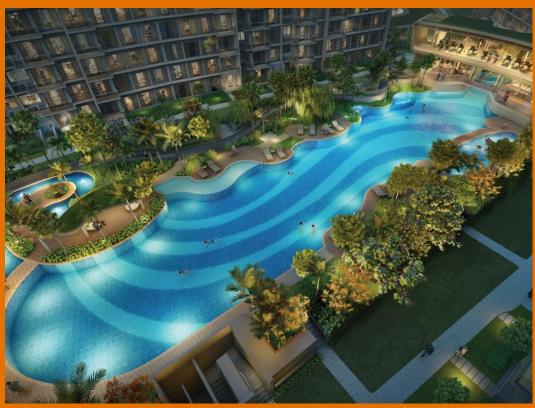

#### **GRAND DUNMAN**

Condominium for Sale: Partially furnished, 3 bedroom, 2 bathroom. Completion in 2028, this middle floor unit is in original condition. Tenure: Leasehold 99 Located in Singapore's district D15 near East Coast, Marine Parade in the area East Coast (Central region).

#### **EXTERIOR FACILITIES**

24 Hours Security

Clubhouse

Covered Car Park

• Function Room

VISIT THIS PROPERTY AT: https://projects.huttonsgroup.com/grand-dunman/property/sgld54440698